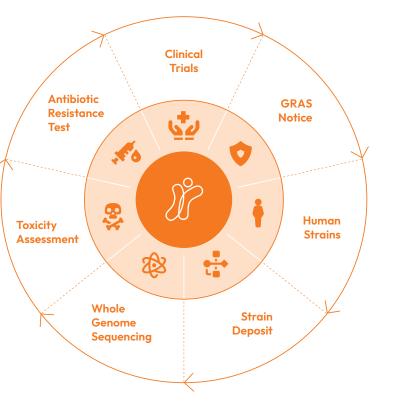

# **GRAS NOTICE RECOGNIZED BY U.S. FDA**

Obtaining GRAS notification from the U.S. FDA involves a rigorous evaluation process, requiring numerous scientific data and evidence demonstrating the safety of a substance for its intended use in food products. With 11 strains, Cell Biotech has obtained GRAS notification, positioning itself as the global leader with the highest number of probiotics recognized for GRAS status. This milestone affirms the safety of Cell Biotech's probiotics in the worldwide market.

### HUMAN-DERIVED STRAINS

Strains derived from healthy humans are more likely to be compatible with the human body, leading to better colonization and survival in the gut environment compared to strains from other sources.

### **STRAIN DEPOSIT**

All of our probiotic strains are securely stored and managed in authorized microorganism institutions in South Korea (KCTC) and Germany (DSMZ). Furthermore, the entire genetic information of the strains is enlisted with the NCBI.

# **PRECISE EVALUATION**

Over 200 research studies, including clinical papers and genome sequencing papers, proved the safety and discovered the characteristics of the strains.

- In vitro, In vivo, Clinical Trials
- Whole Genome Sequencing (NGS)
- 16S rRNA Sequence Analysis
- Antibiotic Resistance Test

- Toxicity Assessment
- Physiological Function Test
- Heavy Metal Test