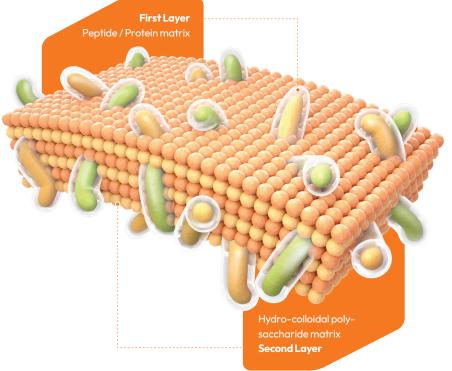

### **HOW DOES IT WORK?**

The combined interactions of the iso-electric point of the peptide/protein coating matrix and the beta linkage of the polysaccharide matrix ensure that our dual-coated probiotics are protected from the acidic pH environment of the stomach This protection allows them to safely reach the intestines, where they can colonize and proliferate.

### **DUAL COATING MATRIX**