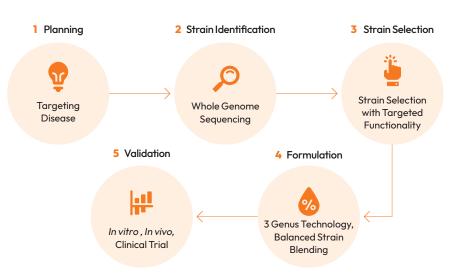

## **GENOME IDENTIFICATION FOR TARGETED FUNCTIONALITY**

As each strain has its own unique characteristics, we analyze them through various scientific assays and **genome-based predictions** to understand their properties. Combining knowledge of each strain with insights from scientific literature, we select different strains for specific health-promoting effects.

### **R&D LEADS THE FULL PROCESS OF** FORMULATION

As an integrated probiotic manufacturer, our laboratory takes pride in managing the entire development process to ensure the delivery of top-quality probiotic solutions. From strain selection to final solution formulation, each step is meticulously studied within a laboratory solely dedicated to probiotics. As a result, we have developed a range of probiotics solutions clinically shown to meet specific needs. From children to adults aged 65 and above, every formulation is based on scientific documentation.