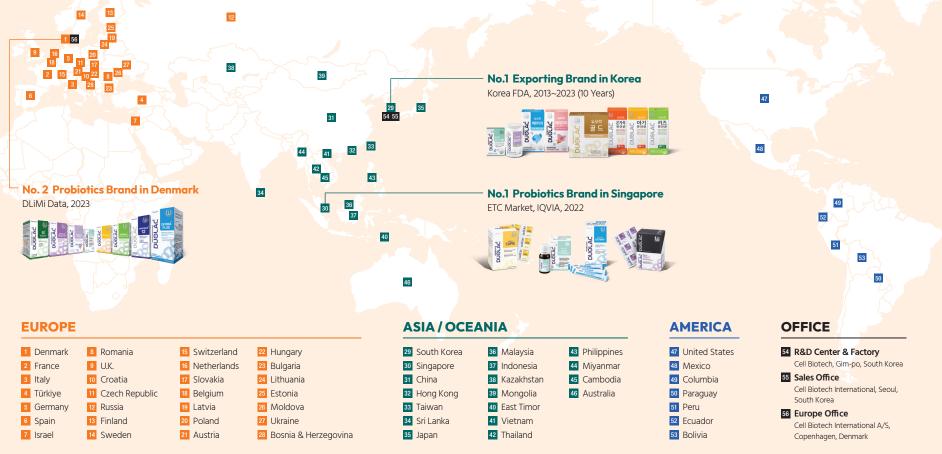

# **GLOBALLY RECOGNIZED PROBIOTICS**

# **EXPORTING TO 53 COUNTRIES WORLDWIDE**

Cell Biotech is Korea's leading probiotics company, exporting to over fifty countries around the world and managing brands in South Korea, Denmark, and Singapore. We have established partnerships with global pharmaceutical companies and local retailers to distribute our products. With almost 30 years of experience in the probiotics business, we have tailored our products to meet the needs of diverse cultures, ethnicities, regions, and climates.