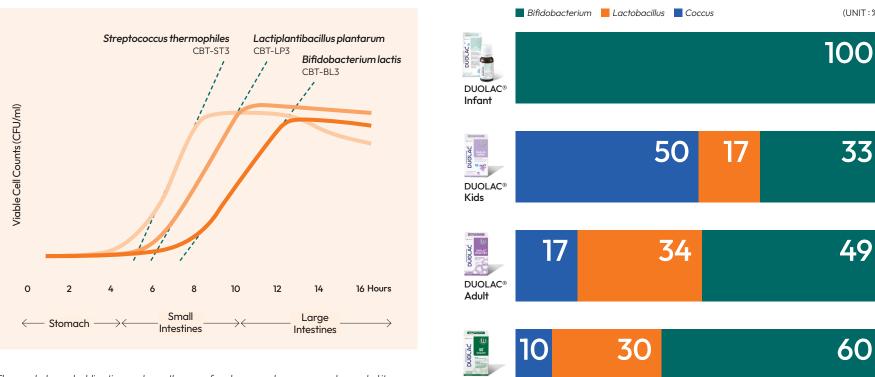

The graph shows doubling time and growth curve of each genus: when one genus has ended its growth circle, another genus is ready to take over. \*Source : Cell Biotech R&D Center

(UNIT:%)

33

49

## FORMULATION CONSIDERING DIFFERENT **GROWTH RATES OF THE 3 GENERA**

Through our knowledge of fermentation and strain proliferation, we have created 3-genus technology, a synergistic probiotics formation which allows different strains to grow harmoniously in the intestines. Our specialist knowledge of strain proliferation enables us to create a synergistic effect among our probiotic strains.

# FORMULATION TAILORED FOR MICROBIOME DIVERSITY BY AGE

Bifidobacterium is the dominant bacteria in the intestines of infants, but its percentage decreases with age. Our strain formulation is scientifically **tailored to the changing** intestinal flora across different age groups.

\* Reference: Intestinal flora and human health, Mitsuoka (1996)

**DUOLAC®** 

50+