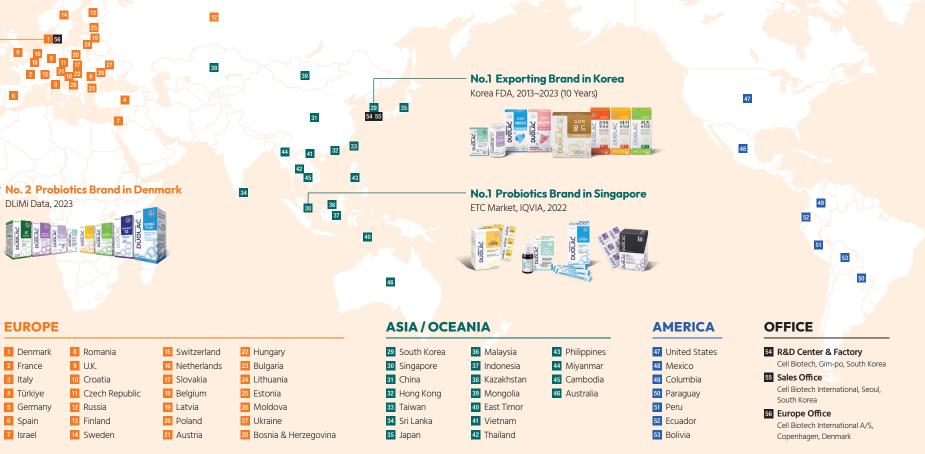

# **GLOBALLY RECOGNIZED PROBIOTICS**

# **EXPORTING TO 53 COUNTRIES WORLDWIDE**

Cell Biotech is Korea's leading probiotics company, exporting to over fifty countries around the world and managing brands in South Korea, Denmark, and Singapore. We have established partnerships with global pharmaceutical companies and local retailers to distribute our products. With almost 30 years of experience in the probiotics business, we have tailored our products to meet the needs of diverse cultures, ethnicities, regions, and climates.