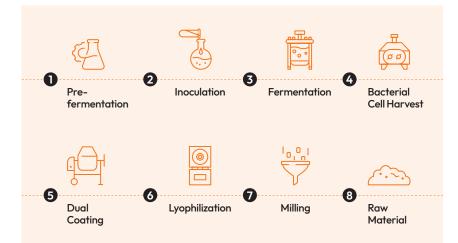

we have optimized the fermentation conditions for each strain and established mass production facilities through continuous technology innovations as a means to secure global-scale fermentation facilities. Every batch is produced to the highest quality standards and undergoes rigorous testing to ensure compliance with our strict quality standards.

# FULLY AUTOMATED CONTROL SYSTEM

An automated control system ensures consistent environmental conditions, guaranteeing the **consistent quality of probiotics**. This is crucial for maintaining the stability and efficacy of the final product. Also, this system use precise devices to monitor and control the fermentation process accurately. This helps maintain optimal conditions for the growth and production of strains.

### FERMENTATION PROCESS



# **PROBIOTICS-CENTRIC** MANUFACTURING FACILITIES



# **OPTIMIZED FACILITIES FOR MAXIMUM PROBIOTICS VIABILITY**

Our dedicated probiotic facilities are designed for the manufacture of high-quality probiotics, with every process and environmental factor optimized to ensure maximum probiotic viability.



entire facility

Equipped with **HEPA** filters

# INTERNALIZED PROCESS FROM **START TO FINISH**

and filling processes

High-quality probiotic products are provided through our one-stop solution, which encompasses strain development, production, distribution, quality control, and customer service in accordance with global standards. To ensure the viability and traceability of the products, the entire chain is carefully managed and internalized.

# MADE-TO-ORDER SOLUTION

Various dosage