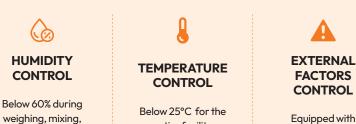

# FULLY AUTOMATED CONTROL SYSTEM

An automated control system ensures consistent environmental conditions, guaranteeing the **consistent quality of probiotics**. This is crucial for maintaining the stability and efficacy of the final product. Also, this system use precise devices to monitor and control the fermentation process accurately. This helps maintain optimal conditions for the growth and production of strains.

entire facility

Equipped with **HEPA** filters