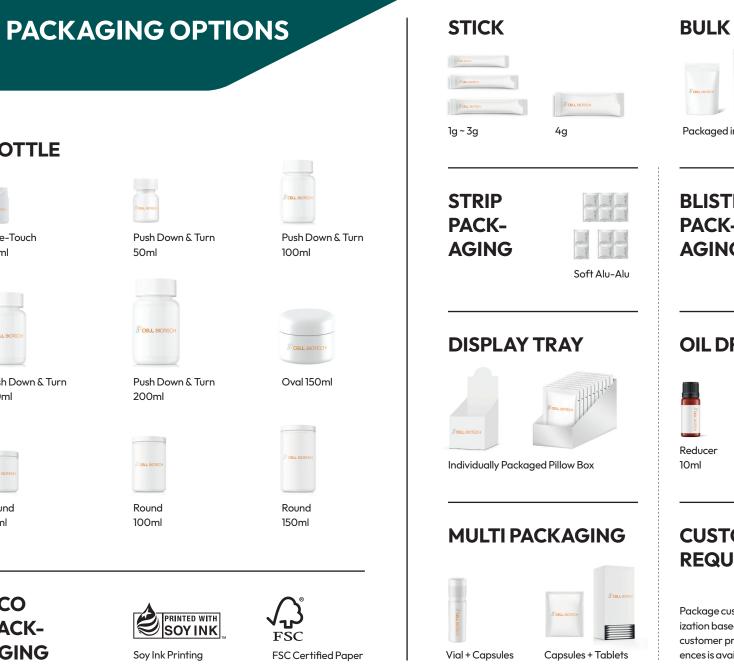

# MADE-TO-ORDER SOLUTION

Various dosage formats, flavors, and packaging options are prepared to meet diverse and unique requirements of our valued customers.

# BOTTLE

One-Touch 30ml

Push Down & Turn 150ml

Round 75ml

Honey Banana Blueberry Green Grape No Flavor Natural Flavor Customer-Requested Flavor

PCELL BIOTEC

BLISTER PACK-AGING Plastic Pocket

**OIL DROPPER** 

8 CELL

Packaged in 5kg Units

Dropper

10ml

# **CUSTOMER-**REQUESTED

Package customization based on customer preferences is available.